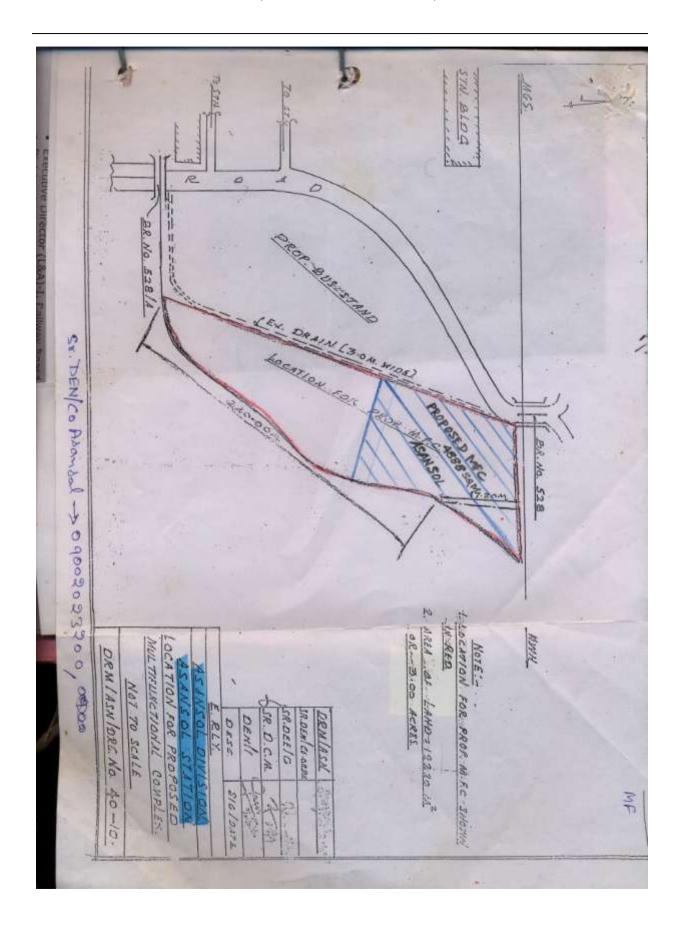

## 2. **Asansol:–**The details of the Site is as below:-:

| Land Area                | 4888 Sqm.                                                                            |
|--------------------------|--------------------------------------------------------------------------------------|
| Built up Area            | 7821 Sqm, but can be increased to 10998 Sqm, on additional payment on prorata basis. |
| The Site is bounded by:- |                                                                                      |
| North:                   | Railway Tracks & Station Building                                                    |
| West:                    | Bus Stand                                                                            |
| South:                   | Railway Tracks                                                                       |
| East:                    | Railway Tracks                                                                       |

Site plan:-The Site Plan is not to the Scale.

Handed C

Asstt. Engineer (HQ) . पु० रे०, आसनसोल Asansa

Eastern R. Taken Over Asansol Di

प्रबंधक/परियोजना/Manage

Taken over from RLDA